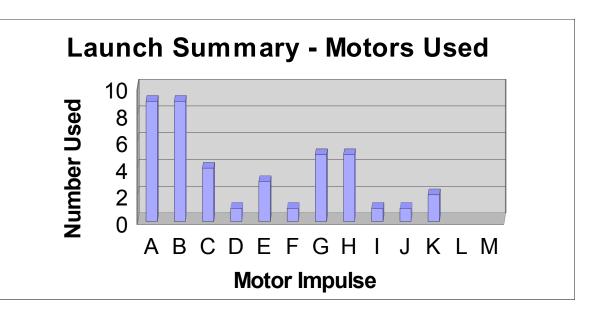

## **SRA Monthly Launch Report February 2021**

| FLIER'S NAME  | ROCKET NAME               | MOTOR(S)   | NOTES                               |
|---------------|---------------------------|------------|-------------------------------------|
| Carlos C.     | Vortico                   | B6-0       | Spin Recovery                       |
| Carlos C.     | Mosquito B                | B6-0       | Drag Recovery                       |
| Carlos C.     | Mosquito A                | B6-0       | Drag Recovery                       |
| Carlos C.     | Quinstar                  | B6-0       | Spin Recovery                       |
| Derrih Y.     | Meanest Machine           | G80-14     | Shred                               |
| Jeff          | Mercury Redstone          | D12-3      | Larger Fins                         |
| Dale E.       | Loat & Found              | A3-4T      | A Streamer Duration                 |
| Harlem L.     | D-Region Tomahawk         | F67-9      | CR at 400'                          |
| Trever        | Colorfull Man             | A8-3       |                                     |
| Carlos C.     | Hi Flyer                  | B4-4       |                                     |
| Jeff          | Recycle                   | E12-4      |                                     |
| Dale E.       | Fletch                    | A3-4T      | A Parachute Duration                |
| Jeff          | Recycle                   | C6-3       |                                     |
| Jeff          | V-2                       | E12-4      |                                     |
| Mark L.       | Nike Smoke Pro Series III | G53FJ-5    | JL Alt II & CR at 200' Alt 1158'    |
| Mark L.       | Der Red Marx              | B6-4       | JL Alt II Alt 208'                  |
| Peter & Isaac | Bandit                    | A10-3T     | A Streamer Duration                 |
| Bob B.        | Sr. Zooch Saturn V        | B6-4       |                                     |
| Dale E.       | Lost & Found              | A3-4T      | A Streamer Duration                 |
| Harlem L.     | Cyclone                   | C12-6      | Spin Stabilized                     |
| Harlem L.     | Nike Smoke                | C6-5       |                                     |
| Trever        | Blue Monster              | A8-3       |                                     |
| Jeff          | Mercury Redstone          | E12-4      | Alt 877'                            |
| Dale E.       | Der Red Max               | B6-4       |                                     |
| Bob B.        | TLP Phoenix               | C11-3      | Lawn Dart                           |
| Harlem L.     | SA-14 Archer              | G78-7      | CR @400'                            |
| Dale E.       | Dink                      | A3-4T      | A Parachute Duration/no chute/lost  |
| Harlem L.     | Sputnik                   | A10-3T     |                                     |
| Trever & Dad  | Hurricane                 | B6-4       |                                     |
| Trever & Dad  | Hurricane                 | A8-3       |                                     |
| Bob B.        | NCR Patriot               | G64-4      | CR @400'                            |
| Madeline W.   | Chip Chrome               | H125-12A   | L1 Cert.                            |
| Miko B.       | Clean Dan                 | H125-9A    | L1 Cert.                            |
| Mitchell W.   | 7N1                       | H125-12A   | L1 Cert.                            |
| David K.      | AAD-98 Interceptor        | K360 White | Drogue @ App./Main @ 500'           |
| Steve A.      | Re Pair a Dice            | 1370       | Motor eject                         |
|               |                           |            | CR @ 400' Alt 1032 ft, Friendship 7 |
| Gary D.       | Friendship 7              | H90-7      | Anniversary Flight                  |
| Steve P.      | Rainbow Noodle Syntch     | J280-16A   |                                     |
| Gary D.       | Valkinite                 | G150-6     | CR @ 400', Alt 1314'                |
| Steve P.      | Maxi Outlander            | K500-18A   |                                     |
|               |                           |            | L1 Cert. Drogue @ App, Main @       |
| Kyle P.       | Arreauxbee-Hi             | H135-14A   | 500'                                |